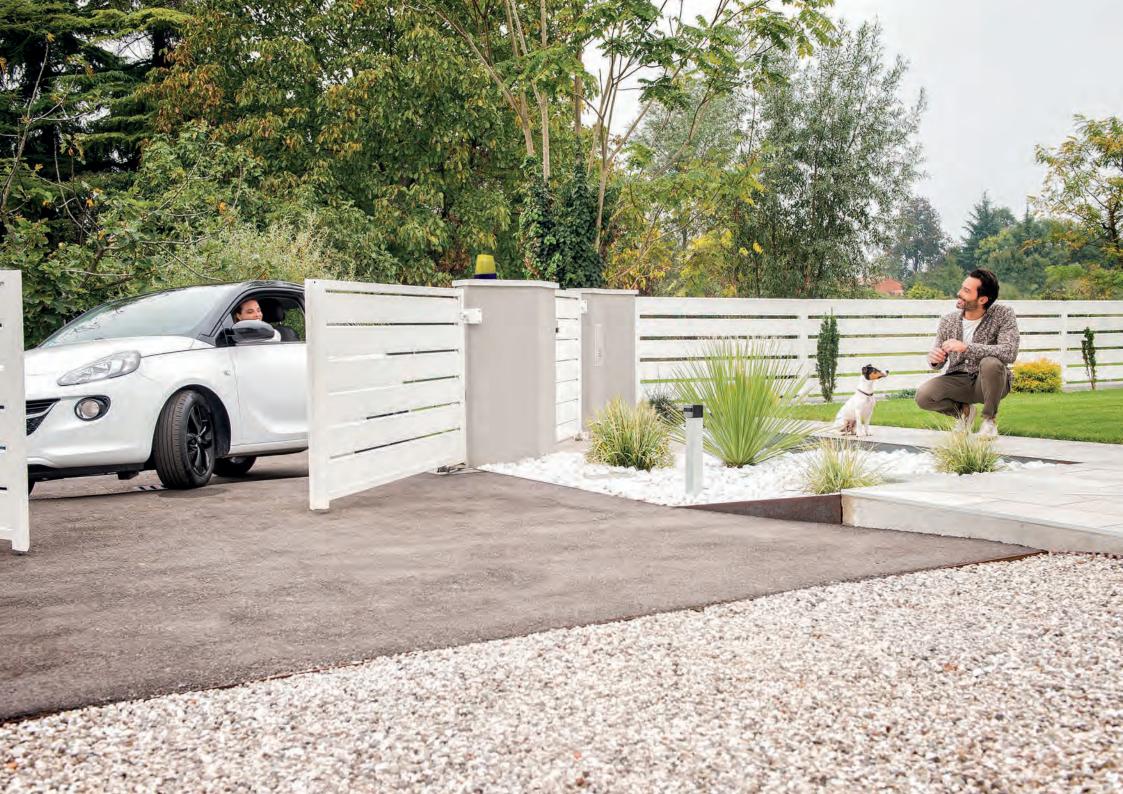

# Solutions for Sliding Gates

Whatever the size of your sliding gate, whether it is a new or existing installation, CAME responds with a high-performance and reliable solution which also features design and aesthetic appeal.

During power outages, the 24-volt motors still allow the gate to be opened via the emergency batteries.

| BXL                       | BXV                        | ВКХ                        | BKV                        | BY-3500T                   |
|---------------------------|----------------------------|----------------------------|----------------------------|----------------------------|
| For gates<br>up to 400 kg | For gates<br>up to 1000 kg | For gates<br>up to 1200 kg | For gates<br>up to 2500 kg | For gates<br>up to 3500 kg |
|                           |                            |                            |                            |                            |
| 2                         |                            |                            | 33 🏥 🕝<br>RIO              |                            |