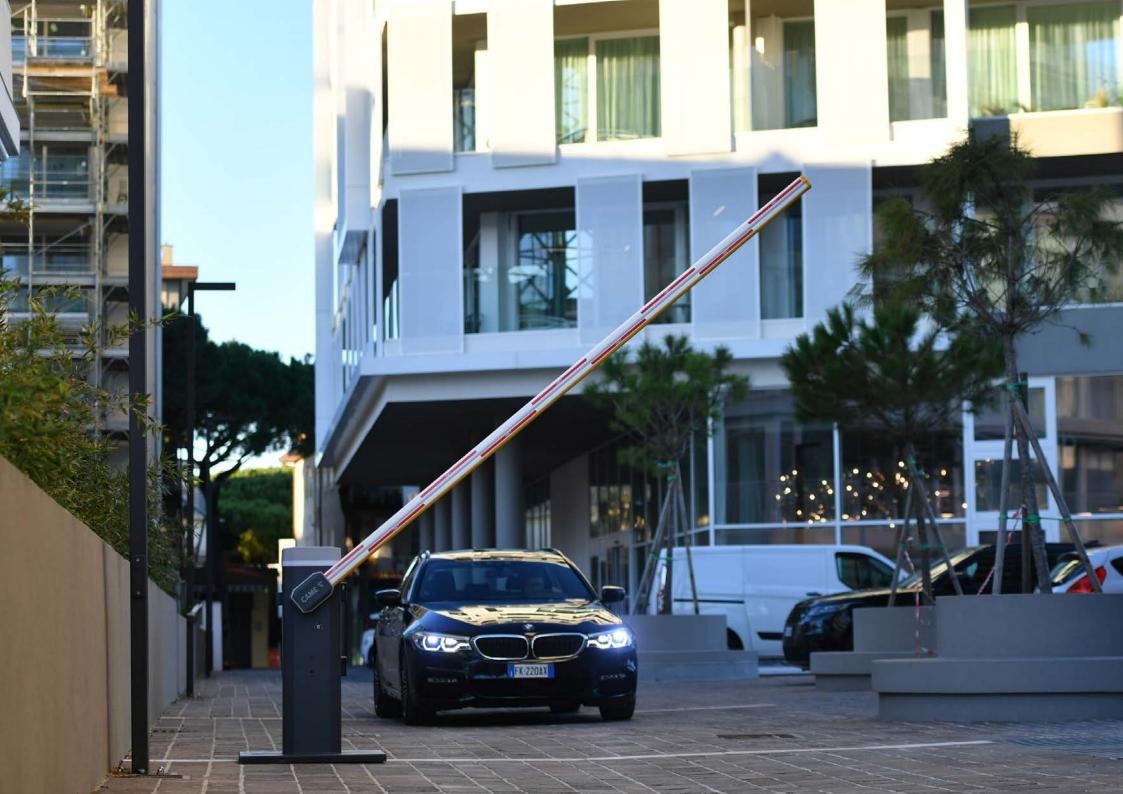

Automatic barriers provide effective vehicle access control in car parks, toll booths, and restricted areas.

Their automated operation streamlines traffic flow while enhancing security by preventing unauthorised entry.