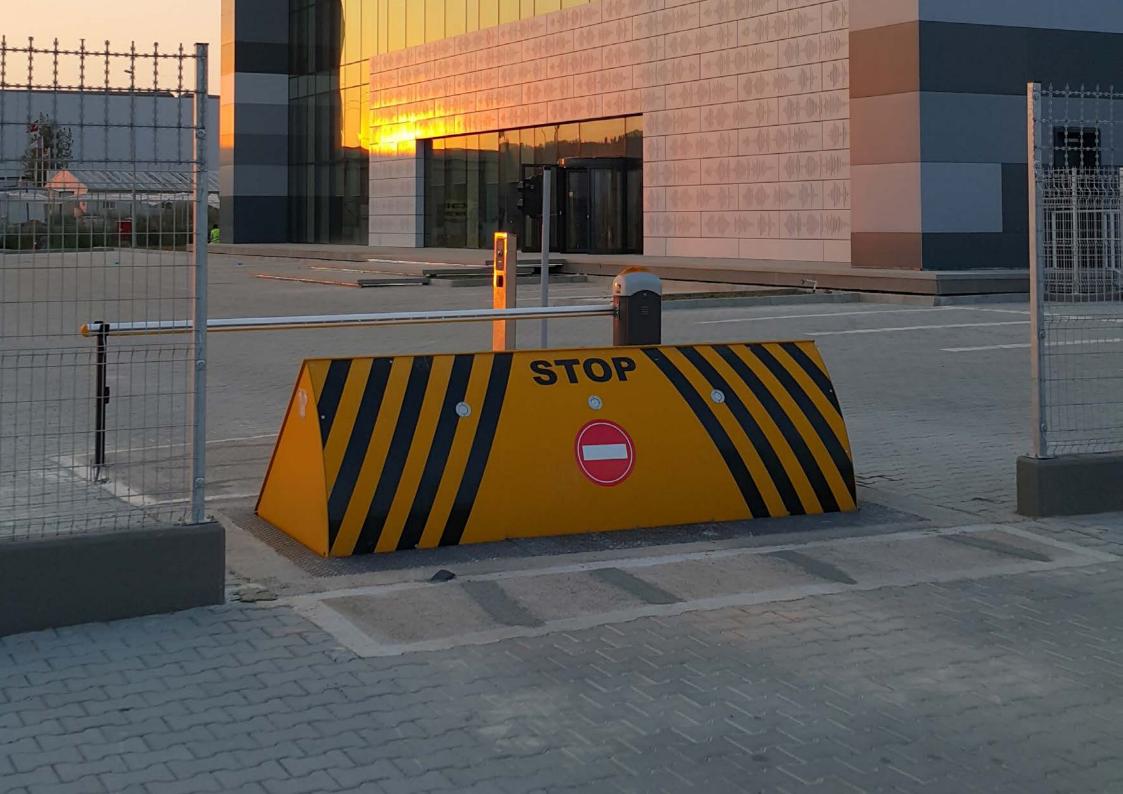

Road blockers provide robust security solutions for critical infrastructure, government facilities, and high-risk areas by

effectively preventing vehicle access. Their heavy-duty construction ensures they can withstand extremely high impact forces.

#### Deep mounted road blockers

| HRB              | RRB              | RB                |
|------------------|------------------|-------------------|
| Heavy duty model | Reinforced model | Residential model |
|                  |                  |                   |

#### Shallow mounted road blockers

| HRB              | RB                | MRB               |
|------------------|-------------------|-------------------|
| Heavy duty model | Residential model | Residential model |

#### Surface mounted road blockers

HRB RB

Heavy duty model Residential model