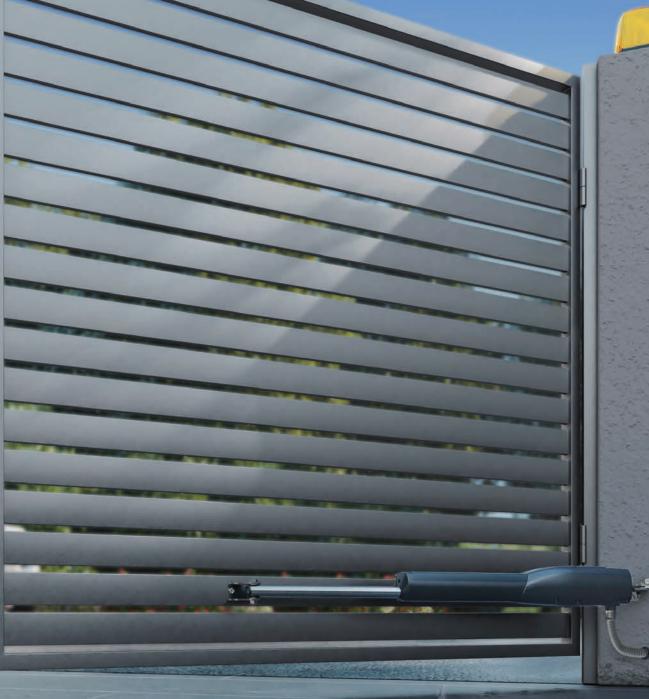

# Solutions for Swing Gates

With CAME, every swing-gate or pedestrian access-point has a corresponding motor. Even when the closure is already fitted or not designed to fit any operators. CAME offers various external piston solutions with refined designs and advanced technology. Simple installation and no need for pre-settings. This is the most widely used automation for swing gates.

#### Automations with fixed arm operators

| ATS                    | AXL                      | AXI                      | AXO                    | ATI                    | STYLO                    |
|------------------------|--------------------------|--------------------------|------------------------|------------------------|--------------------------|
| For gates<br>up to 5 m | For gates<br>up to 2.2 m | For gates<br>up to 2.5 m | For gates<br>up to 7 m | For gates<br>up to 5 m | For gates<br>up to 1.8 m |
|                        |                          |                          | Y                      | T                      | -                        |
| 🤹 🗈 🌘                  | 23 EN 🔅                  | 23 EN 🛞                  | <u>2</u>               |                        |                          |
|                        |                          |                          |                        | RIO                    |                          |