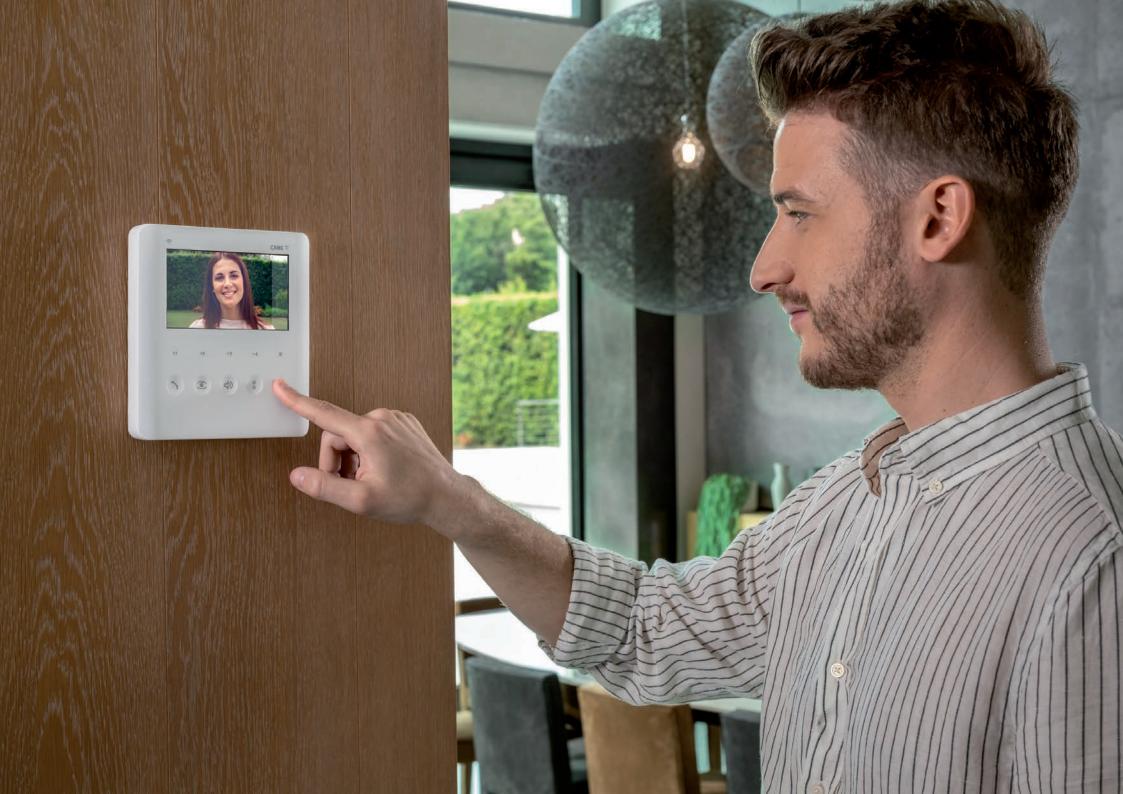

# Video Entry System Indoor Receivers

Featuring Connect technology, CAME video entry solutions make managing your house ever smarter, even when you are away from home via your smartphone or tablet.

All our systems are extremely flexible, in terms of dimensions and performance. They are suitable for single-family homes, as well as the more complex residential compounds and public venues. Available with touch screen, keys, with handheld receiver or without, they are the most complete solution to your needs.