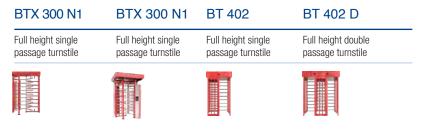

# Solutions for Pedestrian Access

Full-height turnstiles provide enhanced security in high-risk environments such as stadiums and industrial sites. Their tall, robust design prevents unauthorised entry by deterring climbing or forced passage. Reliable, low-maintenance solutions for controlling access and ensuring the safety of restricted areas with minimal supervision.

#### Full height turnstiles

| DK 400                                  | BTC 400                                 | BTC 400 D                               |
|-----------------------------------------|-----------------------------------------|-----------------------------------------|
| Full height single<br>passage turnstile | Full height single<br>passage turnstile | Full height double<br>passage turnstile |
|                                         |                                         |                                         |