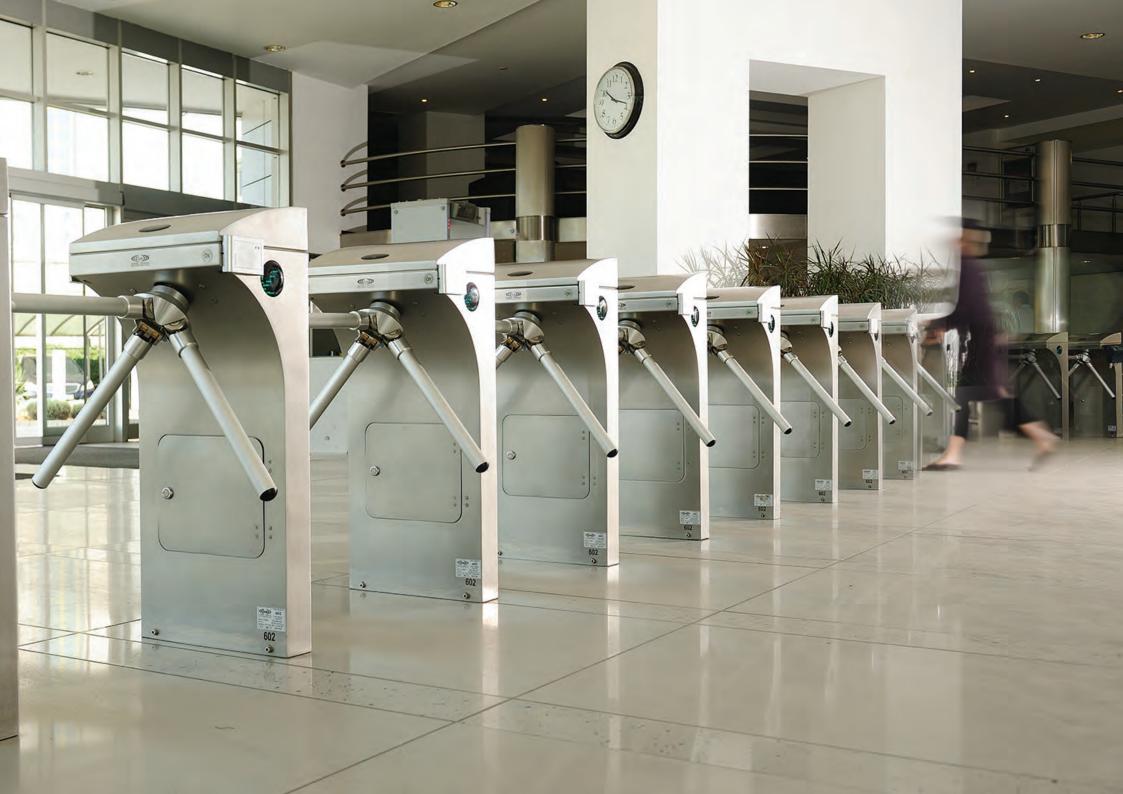

# Solutions for Pedestrian Access

Waist-height turnstiles efficiently manage pedestrian flow, reducing congestion in crowded areas. With controlled access, they enhance security by preventing unauthorised entry. Their design is costeffective and requires minimal maintenance.

#### Waist height turnstiles