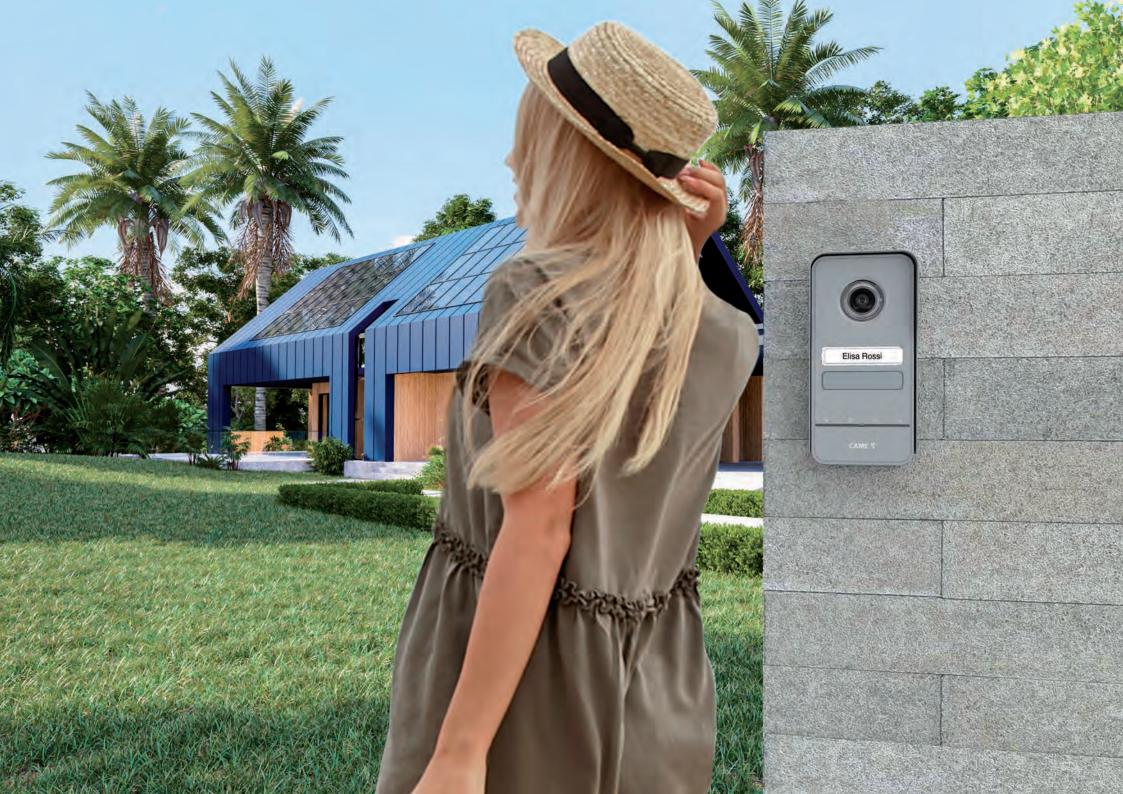

# Video Entry Systems Entry Panels

CAME entry panels can be installed in any context: single homes, combined or residential compounds. They allow to have via apps, even from any remote location.

a sturdy, reliable and intuitive audio or video entry system that you can manage,

#### Audio entry panels

#### Video entry panels

| XVP                                       | MTM                          | MTM VR                                 | LHS                                | LHS V PLUS                                                                  |
|-------------------------------------------|------------------------------|----------------------------------------|------------------------------------|-----------------------------------------------------------------------------|
| Premium touch screen<br>video entry panel | Modular video entry<br>panel | Modular shatterproof audio entry panel | Video entry panel<br>up to 4 calls | Video entry panel up to 4 calls with access control and bluetooth functions |
| -                                         |                              |                                        | -                                  |                                                                             |
| (P-36.0                                   |                              |                                        | (XII)                              |                                                                             |