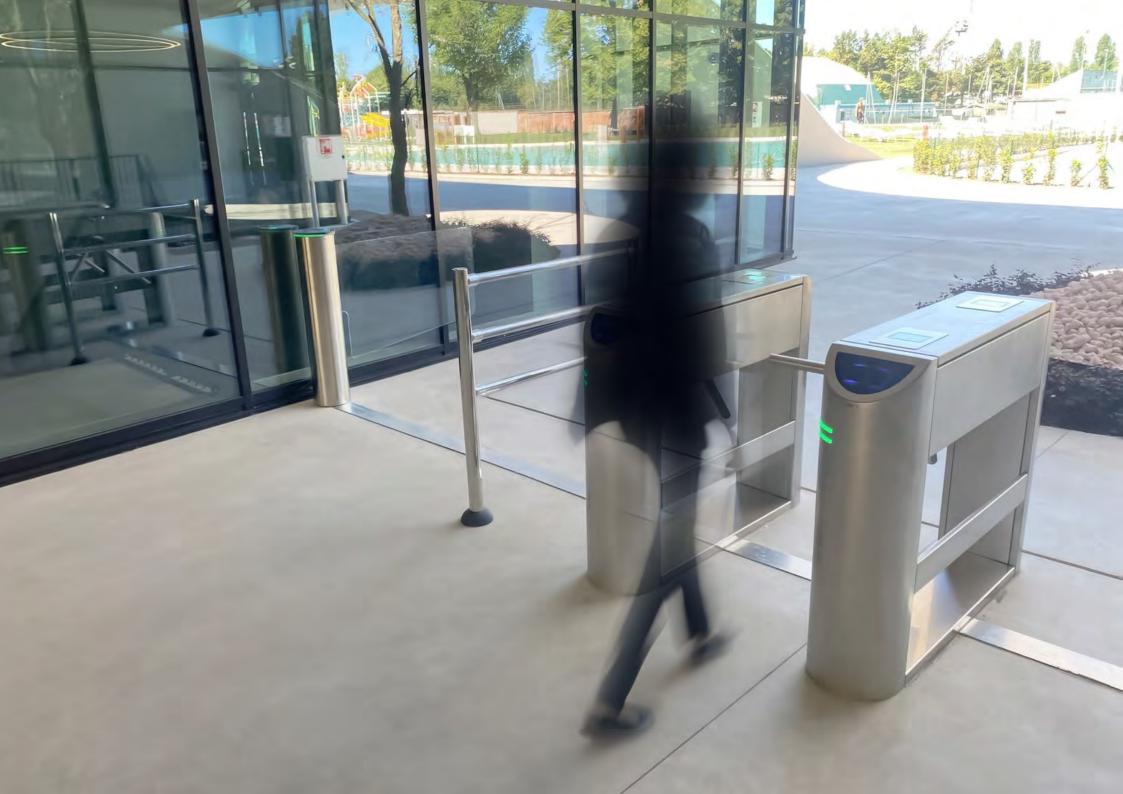

# Solutions for Pedestrian Access

Waist-height turnstiles efficiently manage pedestrian flow, reducing congestion in crowded areas. With controlled access, they enhance security by preventing unauthorised entry. Their design is costeffective and requires minimal maintenance.